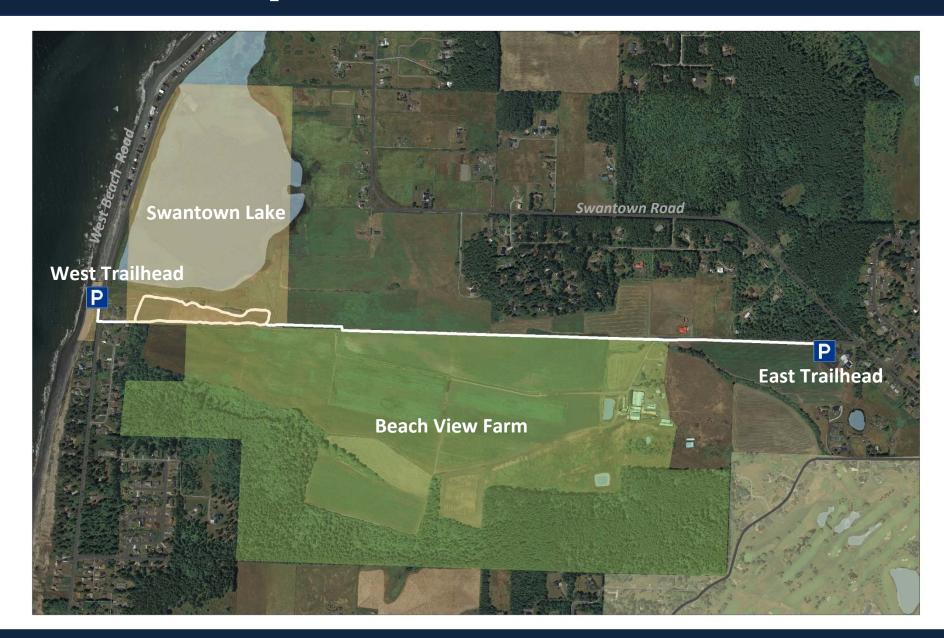

## **Beach View Farm Trail**

#### West Trailhead - West Beach Road - 2407 West Beach Road, Oak Harbor, WA 98277

### East Trailhead – Wieldraayer Road - 1411 Wieldraayer, Oak Harbor, WA 98277

# **Beach View Trail Map**

Walking and Running Trail Only.

No Bicycles, No Dogs or Other Animals, No Motorized Vehicles.